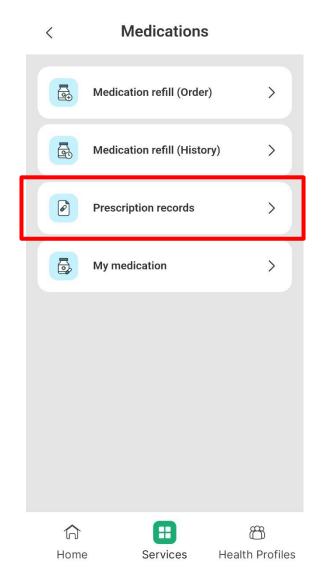

# How to see Doctor's Prescription in HealthHub

Services

Health Profiles

Home

< PRESCRIPTION RECORDS

The displayed information is retrieved from selected public hospitals, polyclinics and other healthcare institutions. The records are for reference only and may not contain all the details that are found in the prescription copy given to you. This is NOT a prescription and should NOT be used for buying medications.

#### Prescription Records