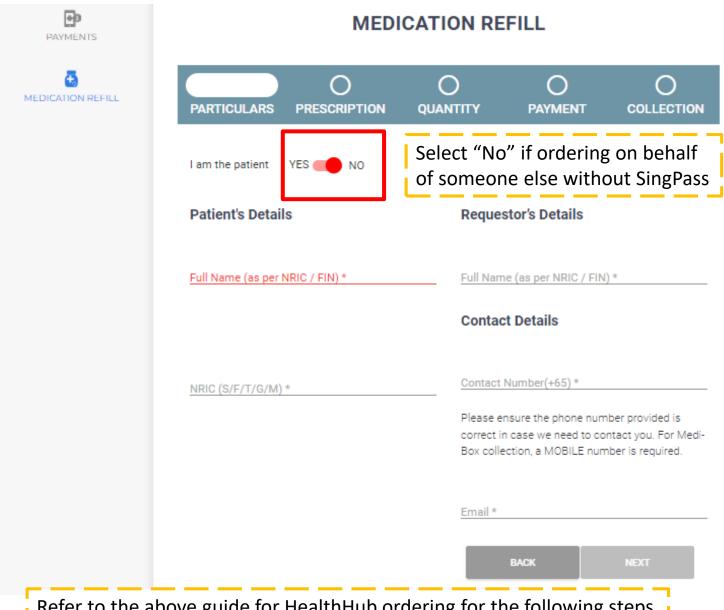

ON REFILL





Select the payment method

# How would you like to make payment for this medication?

- Pay in Full without any schemes/entitlement
- Based on system generated available schemes/entitlements (eg. Medisave, Medifund, MCPS) Subject to qualification & verification

#### Note:

- Upon receiving medication, please refer to official invoice for convenient payment options available (online payment, AXS, SAM and Paynow).
- Please make payment within 30 days of official invoice.

NEXT

BACK



**MEDICATION REFILL** Confirm details of medication request S **ORDER SUMMARY** PATIENT'S DETAILS Name **NRIC REQUESTOR'S DETAILS** Contact Number Email PRESCRIBING INSTITUTION **Khoo Teck Puat Hospital** 

MEDICATION DECILI COD



# **Ordering Through KTPH Pharmacy website without SingPass**



Refer to the above guide for HealthHub ordering for the following steps

# How to see Doctor's Prescription in HealthHub



Services

Health Profiles

Home



< PRESCRIPTION RECORDS

The displayed information is retrieved from selected public hospitals, polyclinics and other healthcare institutions. The records are for reference only and may not contain all the details that are found in the prescription copy given to you. This is NOT a prescription and should NOT be used for buying medications.

#### Prescription Records