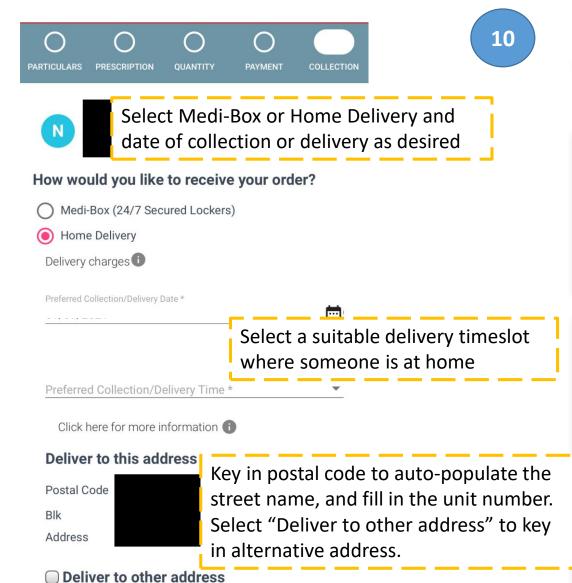

### With effect from 1 April 2022

1. Delivery fee is waived for the FIRST delivery of every calendar month.

Please ensure the phone number provided is correct in case we need to contact you. For Medi-Box collection, a MOBILE number is required.