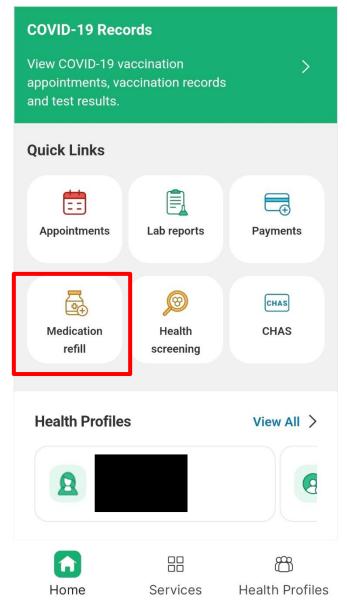

# **HealthHub App**

- Easily accessible via Home Page >
   Quick Links > Medication Refill
- Require login via Singpass

# **Ordering Through HealthHub App**

#### **MEDICATION REFILL**