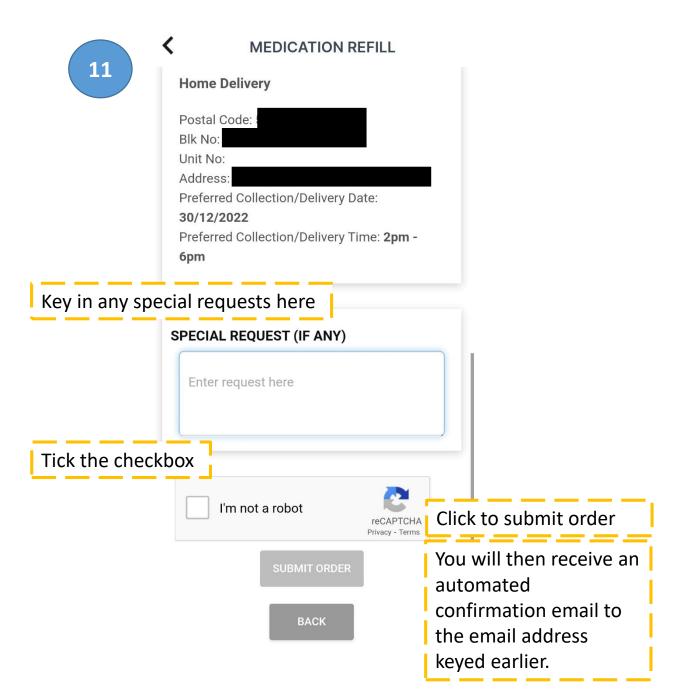

### With effect from 1 April 2022

1. Delivery fee is waived for the FIRST delivery of every calendar month.

Please ensure the phone number provided is correct in case we need to contact you. For Medi-Box collection, a MOBILE number is required.