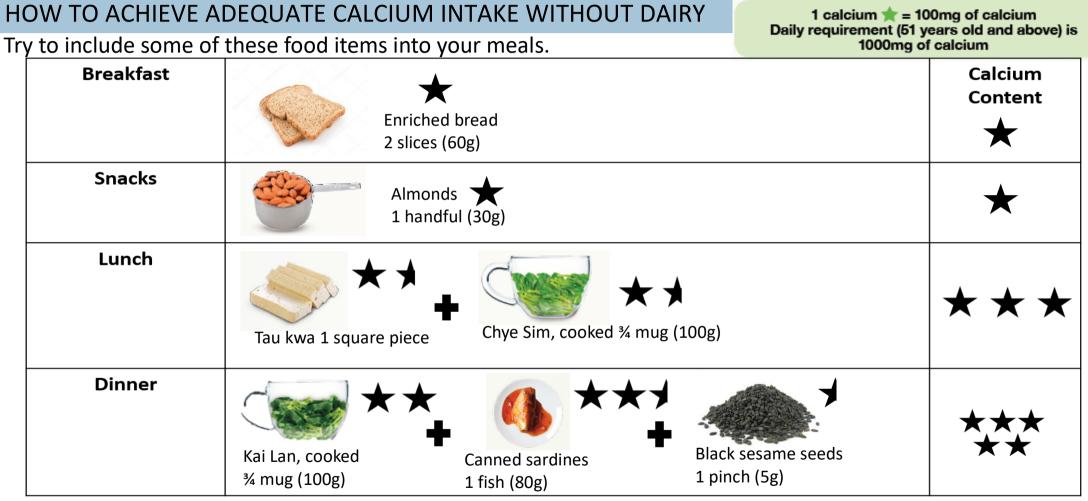

|               |               | See.                     |             | C                   |              |               |
|---------------|---------------|--------------------------|-------------|---------------------|--------------|---------------|
|               | Tofu          | Tau Kwa                  | Almonds     | Chye<br>Sim/Spinach | Kai Lan      | Broccoli      |
| Serving size  | ½ pack (150g) | 1 square piece<br>(100g) | ¼ cup (30g) | ¾ mug (100g)        | ¾ (mug)      | 1 ½ mug 200g) |
| Calcium stars | *             | *1                       | *           | **                  | $\star\star$ | $\star$       |

## **NON-DAIRY, HIGH CALCIUM SOURCES**

This information is for educational purpose only. This is not intended for use in the diagnosis or treatment of any health condition without consulting a qualified healthcare professional. Yishun Health shall not be responsible for any injury nor damage caused to any individual as a result of using this information, directly or indirectly. You should seek the advice of your healthcare professionals in relation to queries pertaining to any health condition. Please contact Khoo Teck Puat Hospital at (65) 6555 8828 if you wish to make an appointment to consult with our dietitians or pharmacists. You may download and print this information for your personal use only. You may not reproduce, distribute, modify, transmit, post, or otherwise use this content for public or commercial purposes without prior written perfession from the Nutrition & Dietetics Department, Yishun Health. All rights reserved.

# **NON-DAIRY, HIGH CALCIUM SOURCES**