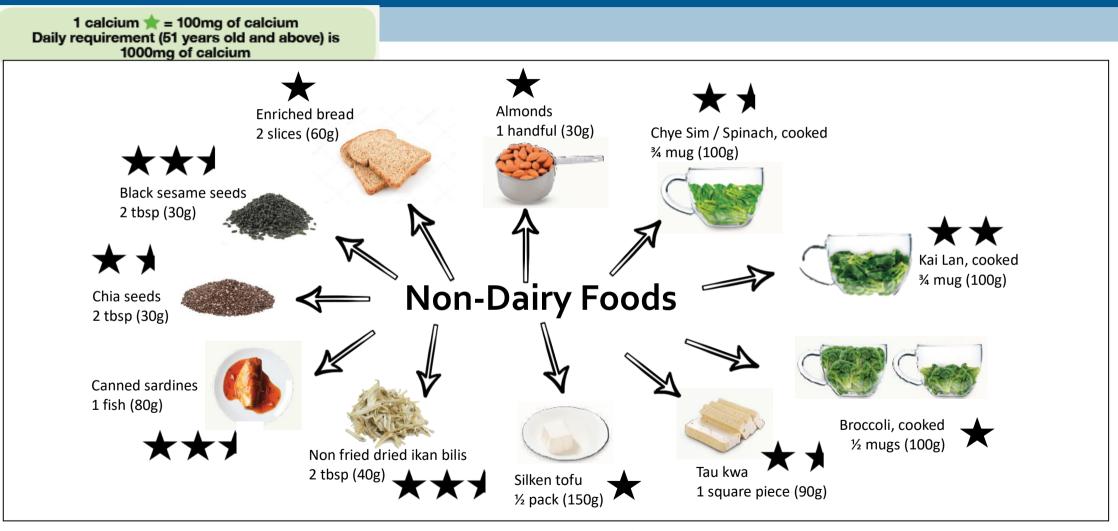

|               |               | See.                     |             | C                   |              |               |
|---------------|---------------|--------------------------|-------------|---------------------|--------------|---------------|
|               | Tofu          | Tau Kwa                  | Almonds     | Chye<br>Sim/Spinach | Kai Lan      | Broccoli      |
| Serving size  | ½ pack (150g) | 1 square piece<br>(100g) | ¼ cup (30g) | ¾ mug (100g)        | ¾ (mug)      | 1 ½ mug 200g) |
| Calcium stars | *             | *1                       | *           | **                  | $\star\star$ | $\star$       |

## **NON-DAIRY, HIGH CALCIUM SOURCES**

This information is for educational purpose only. This is not intended for use in the diagnosis or treatment of any health condition without consulting a qualified healthcare professional. Yishun Health shall not be responsible for any injury nor damage caused to any individual as a result of using this information, directly or indirectly. You should seek the advice of your healthcare professionals in relation to queries pertaining to any health condition. Please contact Khoo Teck Puat Hospital at (65) 6555 8828 if you wish to make an appointment to consult with our dietitians or pharmacists. You may download and print this information for your personal use only. You may not reproduce, distribute, modify, transmit, post, or otherwise use this content for public or commercial purposes without prior written perfession from the Nutrition & Dietetics Department, Yishun Health. All rights reserved.

# **NON-DAIRY, HIGH CALCIUM SOURCES**